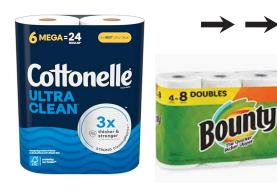

# 6. Household Paper Bath tissue, paper towel, Napkins,

**Facial tissue** 

#### **Bamboolia Household Paper**

Bath tissue, paper towel, Napkins and **Facial tissue** 

Bamboolia Hospitality
Jumbo toilet rolls, roll towels, Multifold